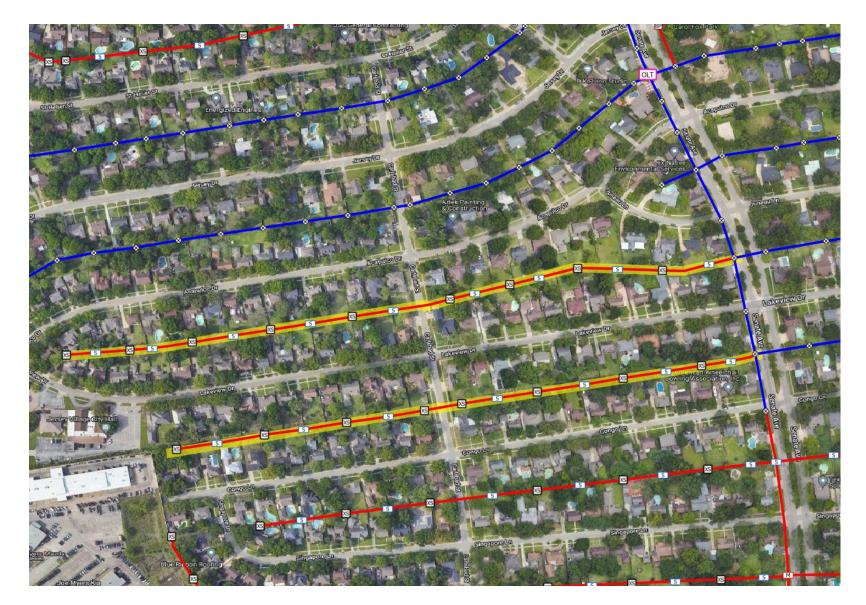

- Boring, placing conduit, setting handholes, pulling fiber
- Rear easement of Lakeview Dr & Acapulco Dr
- Rear Easement of Juneau Ln & Lakeview Dr
- Rear Easement of Lakeview Dr & Congo Ln

- Boring, placing conduit, setting handholes, pulling fiber
- Front easement of Australia St between Lakeview & Solomon
- Front easement of Solomon St between Australia and Shanghai
- Rear Easement of Congo Ln & Australia St
- Rear Easement of Shanghai St & Congo Ln

#### **Cabinet Construction**

- Fiber Electronics Cabinet to be installed in ROW along Senate Ave Between Jersey Dr and Acapulco Dr
- All Excavation is complete