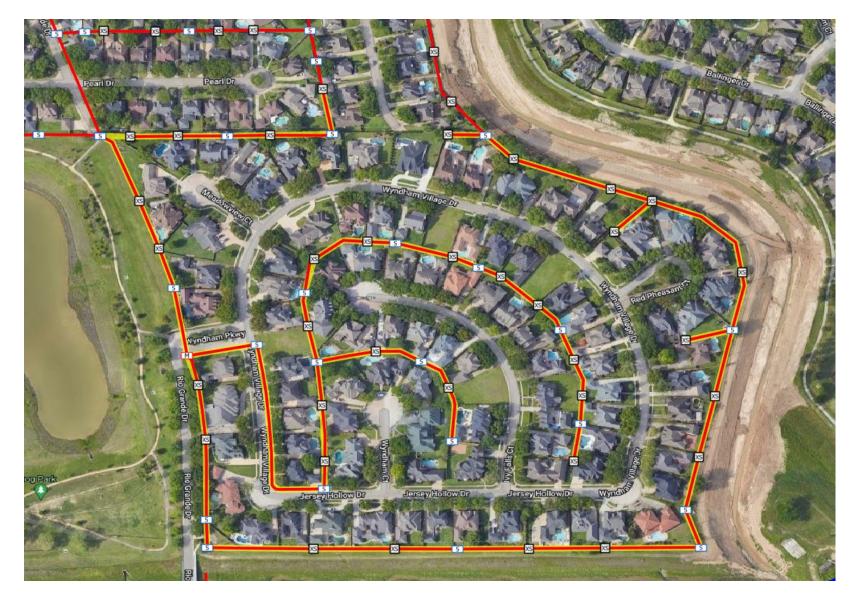

Jersey Village 3 Day Plan 11-07-2023

- Work Beginning 11-06
- Boring, placing conduit, setting handholes, pulling fiber
- Rear Easements:
  - Ivy Falls Ct
  - Jersey Hollow Dr
  - Meadowview Ct
  - Red Pheasant Ct
  - Wyndham Ct
  - Wyndham Village Dr