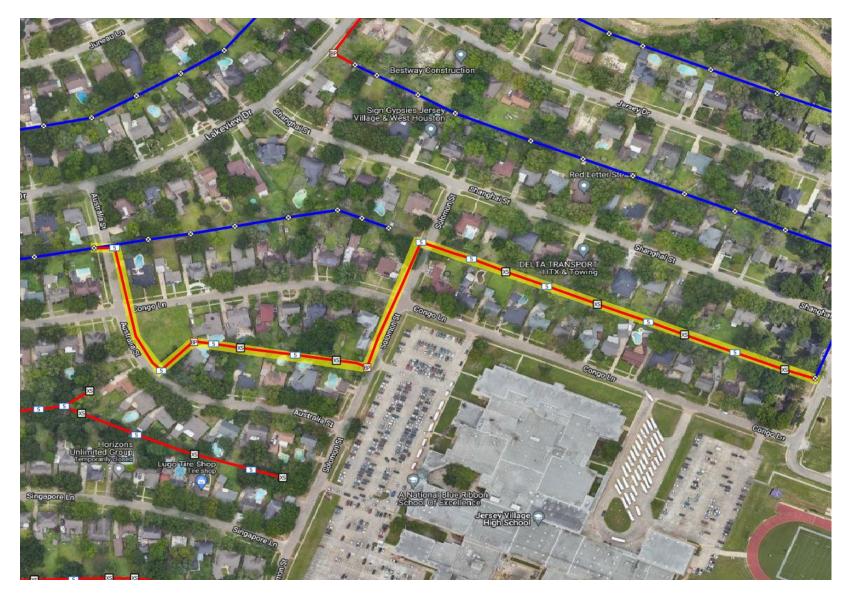

- Boring, placing conduit, setting handholes, pulling fiber
- Rear easement of Lakeview Dr & Acapulco Dr
- Rear Easement of Juneau Ln & Lakeview Dr
- Rear Easement of Lakeview Dr & Congo Ln

- Boring, placing conduit, setting handholes, pulling fiber
- Front easement of Australia St between Lakeview & Solomon
- Front easement of Solomon St between Australia and Shanghai
- Rear Easement of Congo Ln & Australia St
- Rear Easement of Shanghai St & Congo Ln