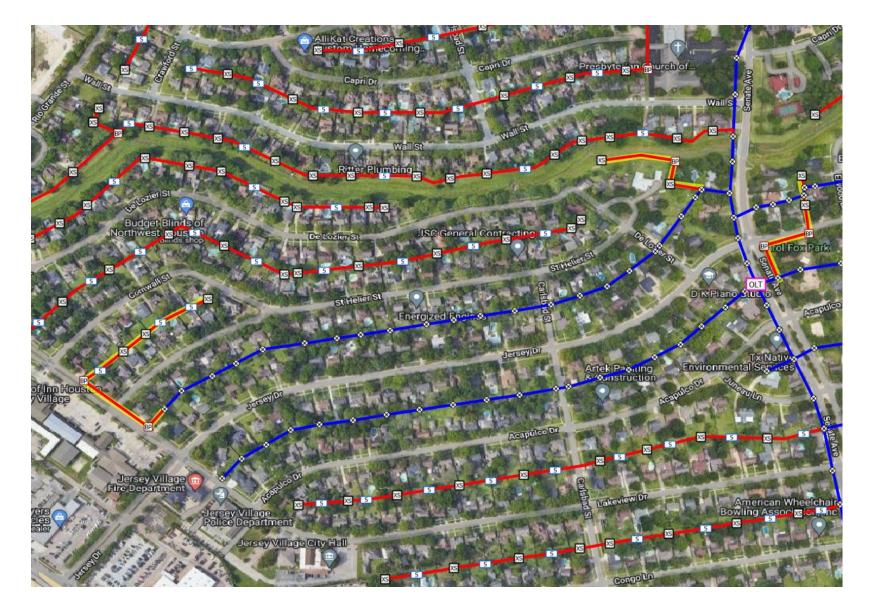

- Boring, placing conduit, setting handholes, pulling fiber
- Rear Easements:
  - North side of DeLozier St
  - South side of Wall St
  - Rio Grande St

- Boring, placing conduit, setting handholes, pulling fiber
- Rear Easements:
  - St Helier St & Cornwall St
  - St Helier & Jersey Dr
  - St. John Ct
  - Elwood Dr & Senate Ave
- Front Easement
  - Rio Grande St
  - Jersey Dr
  - Senate Ave

#### **Aerial Construction**

- Aerial Construction including tree trimming, setting anchors, and installing steel messenger cable continues
- As the steel messenger is placed, crews will begin placing fiber along the routes constructed over last few days
- Front Easement:
  - Senate Ave between Congo Ln & Jersey Dr
  - Lakeview Dr between
    Jersey Dr & Philippine St
- Rear Easement of:
  - Jersey Dr & Elwood Dr
  - Lakeview Dr & Zilonis Ct
  - Lakeview Dr & Leeds Ln

#### **Aerial Construction**

- Aerial Construction including tree trimming, setting anchors, and installing steel messenger cable
- Rear Easement of:
  - Argentina St & Sam Houston Tollway
  - Lakeview Dr
  - Zilonis Dr
  - Philippine St
  - Ecuador St
- Front Easement
  - Ginger Ln