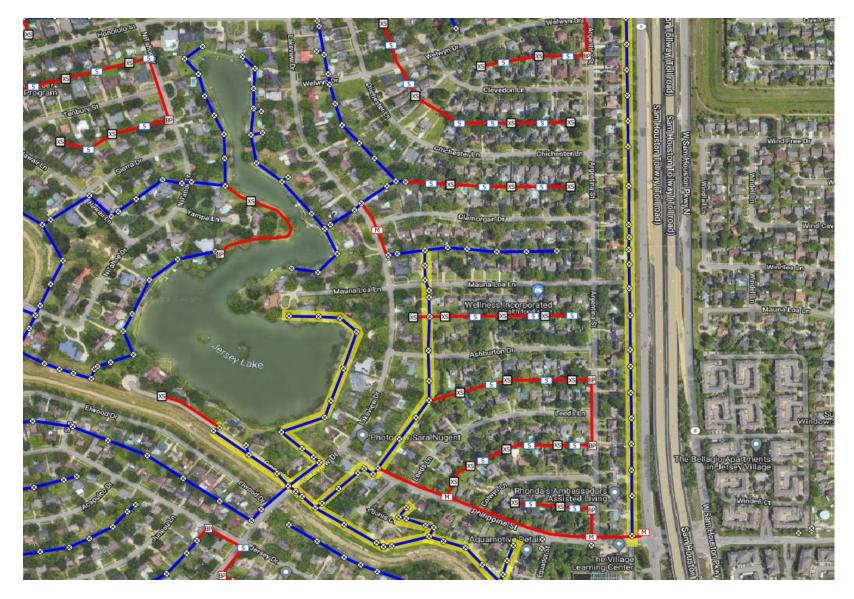

Jersey Village 3 Day Plan 11-07-2023

- Work Beginning 11-06
- Boring, placing conduit, setting handholes, pulling fiber
- Rear Easements:
  - Ivy Falls Ct
  - Jersey Hollow Dr
  - Meadowview Ct
  - Red Pheasant Ct
  - Wyndham Ct
  - Wyndham Village Dr

- Boring, placing conduit, setting handholes, pulling fiber
- Rear Easements:
  - North side of DeLozier St
  - South side of Wall St
  - Rio Grande St

- Boring, placing conduit, setting handholes, pulling fiber
- Rear Easements:
  - St Helier St & Cornwall St
  - St Helier & Jersey Dr
  - St. John Ct
  - Elwood Dr & Senate Ave
- Front Easement
  - Rio Grande St
  - Jersey Dr
  - Senate Ave