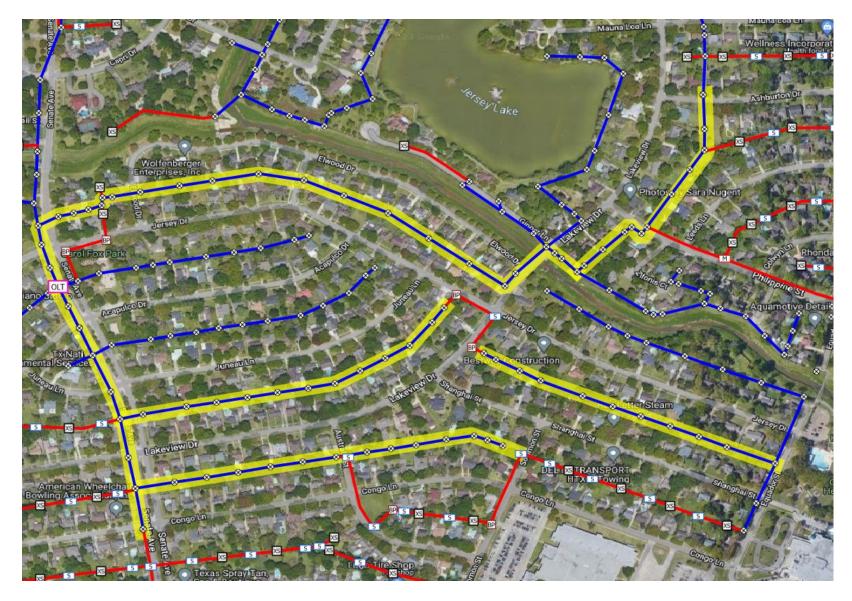

#### **Aerial Construction**

- Aerial Construction including tree trimming, setting anchors, and installing steel messenger cable continues
- As the steel messenger is placed, crews will begin placing fiber along the routes constructed over last few days
- Front Easement:
  - Senate Ave between Congo Ln & Jersey Dr
  - Lakeview Dr between
    Jersey Dr & Philippine St
- Rear Easement of:
  - Jersey Dr & Elwood Dr
  - Lakeview Dr & Zilonis Ct
  - Lakeview Dr & Leeds Ln

#### **Aerial Construction**

- Aerial Construction including tree trimming, setting anchors, and installing steel messenger cable
- Rear Easement of:
  - Argentina St & Sam Houston Tollway
  - Lakeview Dr
  - Zilonis Dr
  - Philippine St
  - Ecuador St
- Front Easement
  - Ginger Ln