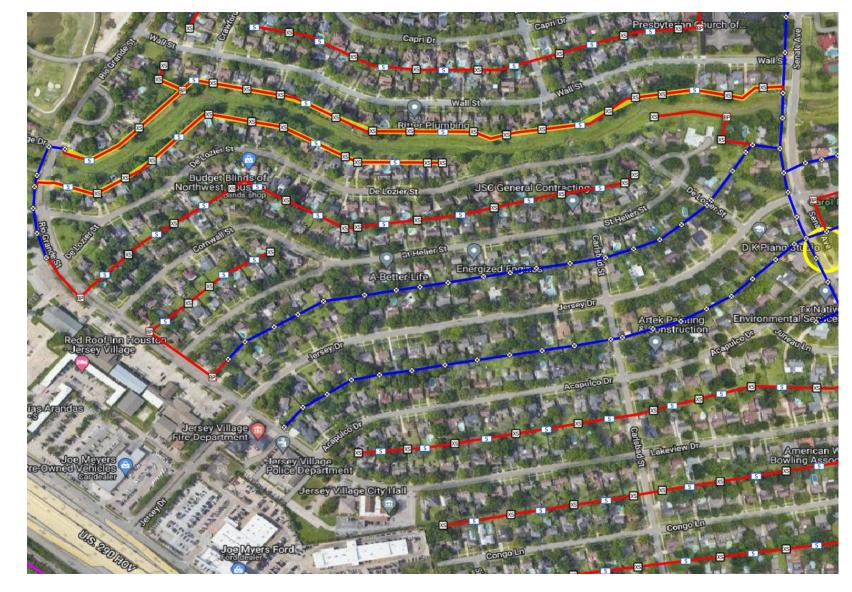

- Boring, placing conduit, setting handholes, pulling fiber
- Rear Easements:
  - North side of DeLozier St
  - South side of Wall St
  - Rio Grande St

- Boring, placing conduit, setting handholes, pulling fiber
- Rear Easements:
  - St Helier St & Cornwall St
  - St Helier & Jersey Dr
  - St. John Ct
  - Elwood Dr & Senate Ave
- Front Easement
  - Rio Grande St
  - Jersey Dr
  - Senate Ave