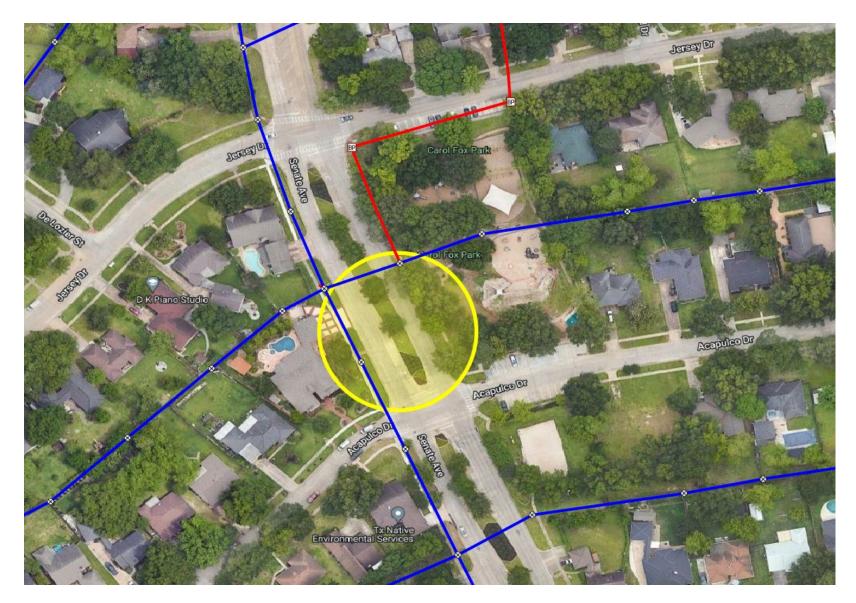

#### **Cabinet Construction**

- Fiber Electronics Cabinet to be installed in ROW along Senate Ave Between Jersey Dr and Acapulco Dr
- All Excavation is complete